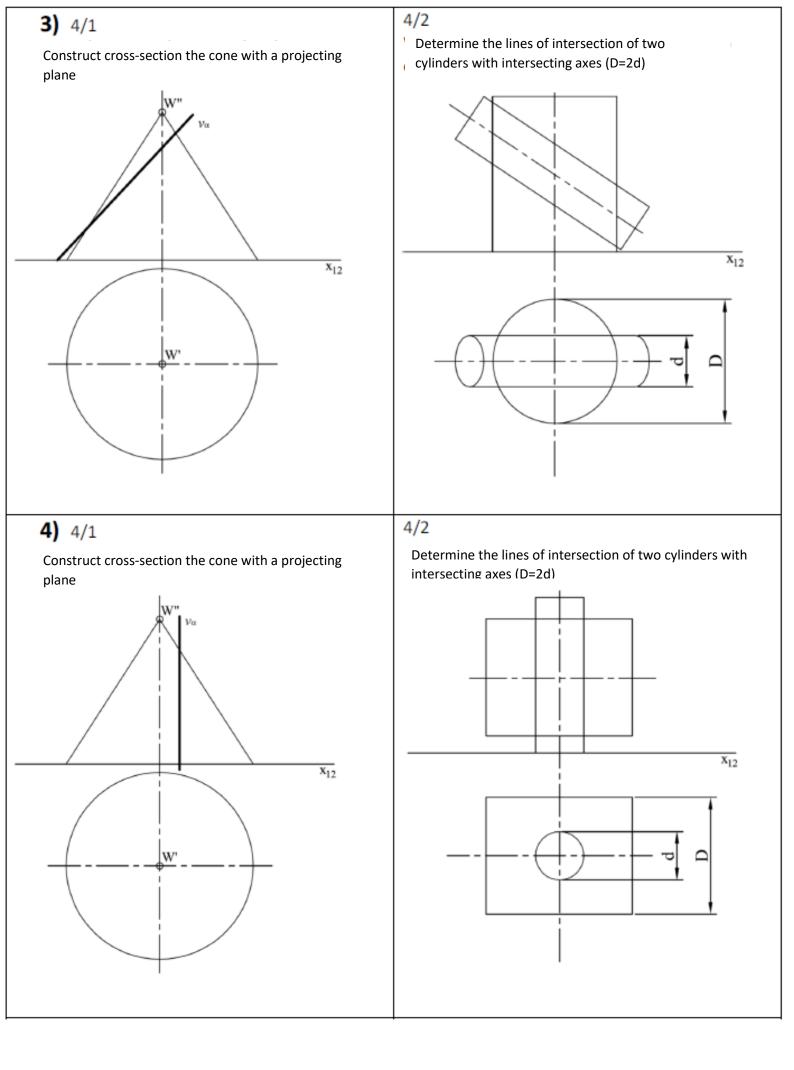

### 4/2

Determine the lines of intersection of two cylinders with intersecting axes (D=2d)

# x<sub>12</sub> 4/2 Determine the lines of intersection of two cylinders with intersecting axes (D=2d)