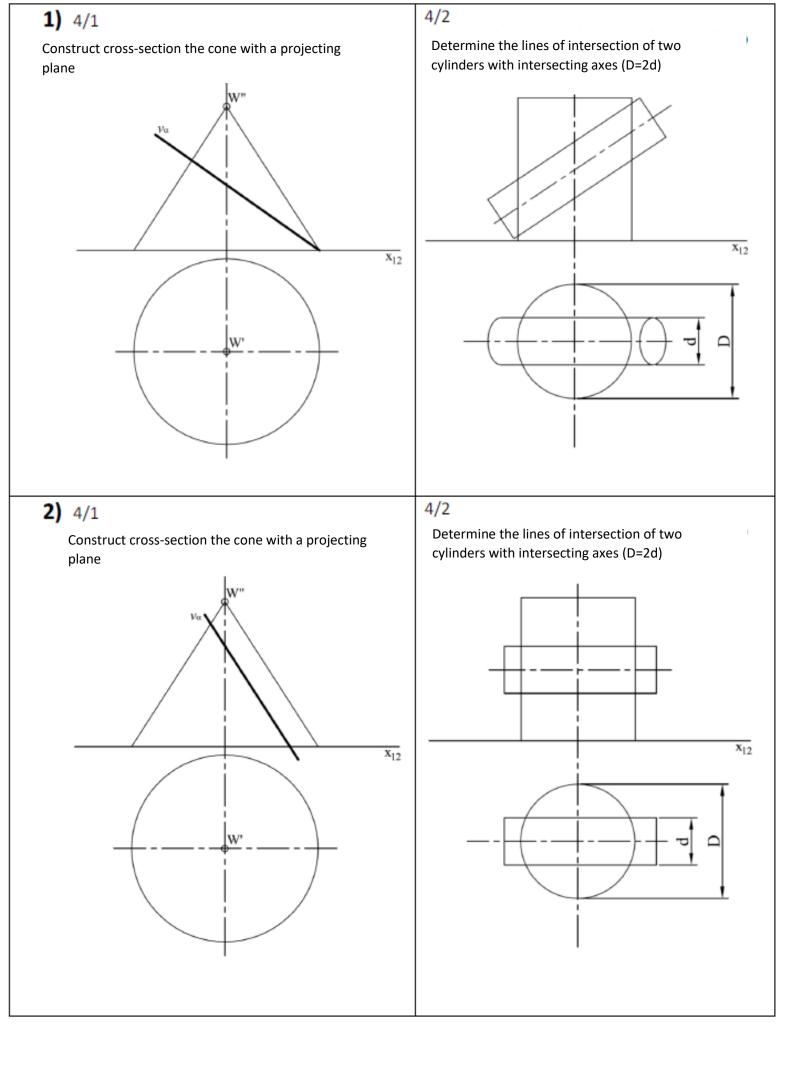

# **7)** 4/1

Construct cross-section the cone with a projecting plane

# **8)** 4/1

Construct cross-section the cone with a projecting plane