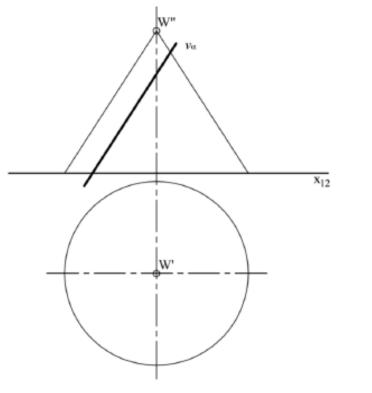

# **13)** 4/1

Construct cross-section the cone with a projecting plane

## **14)** 4/1

Construct cross-section the cone with a projecting plane

4/2 Determine the lines of intersection of two cylinders with intersecting axes (D=2d)

4/2

Determine the lines of intersection of two cylinders with intersecting axes (D=2d)