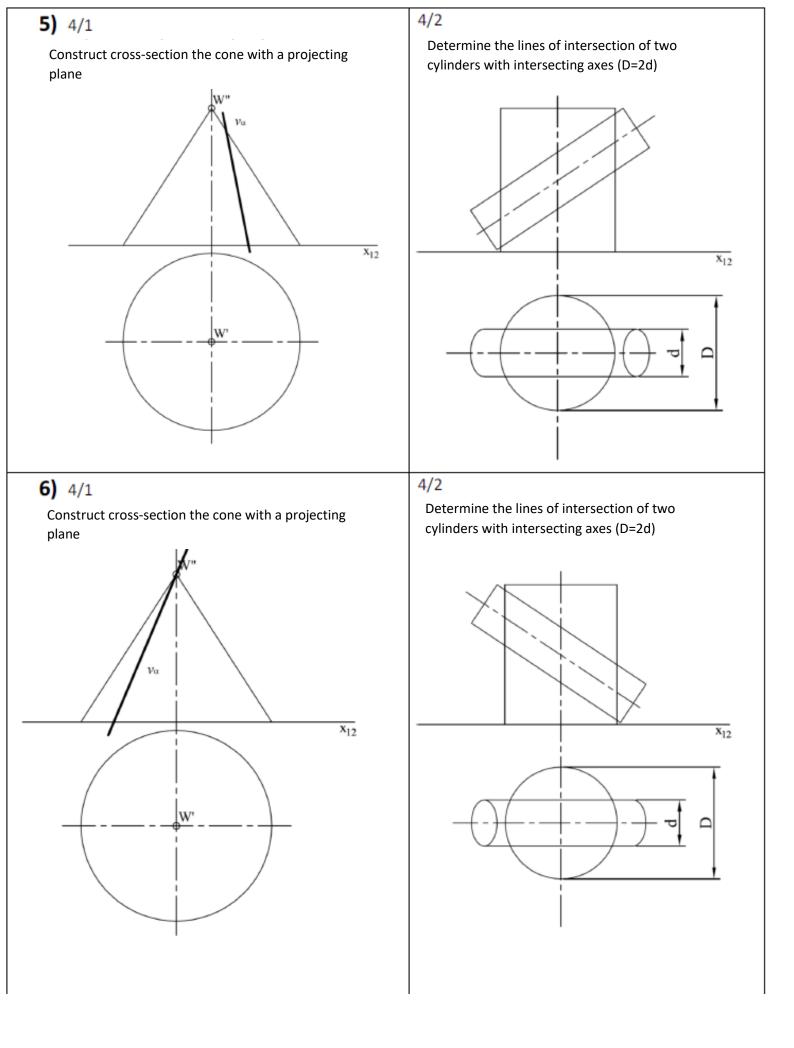

# **13)** 4/1

Construct cross-section the cone with a projecting plane

## **14)** 4/1

Construct cross-section the cone with a projecting plane

4/2 Determine the lines of intersection of two cylinders with intersecting axes (D=2d)

4/2

Determine the lines of intersection of two cylinders with intersecting axes (D=2d)