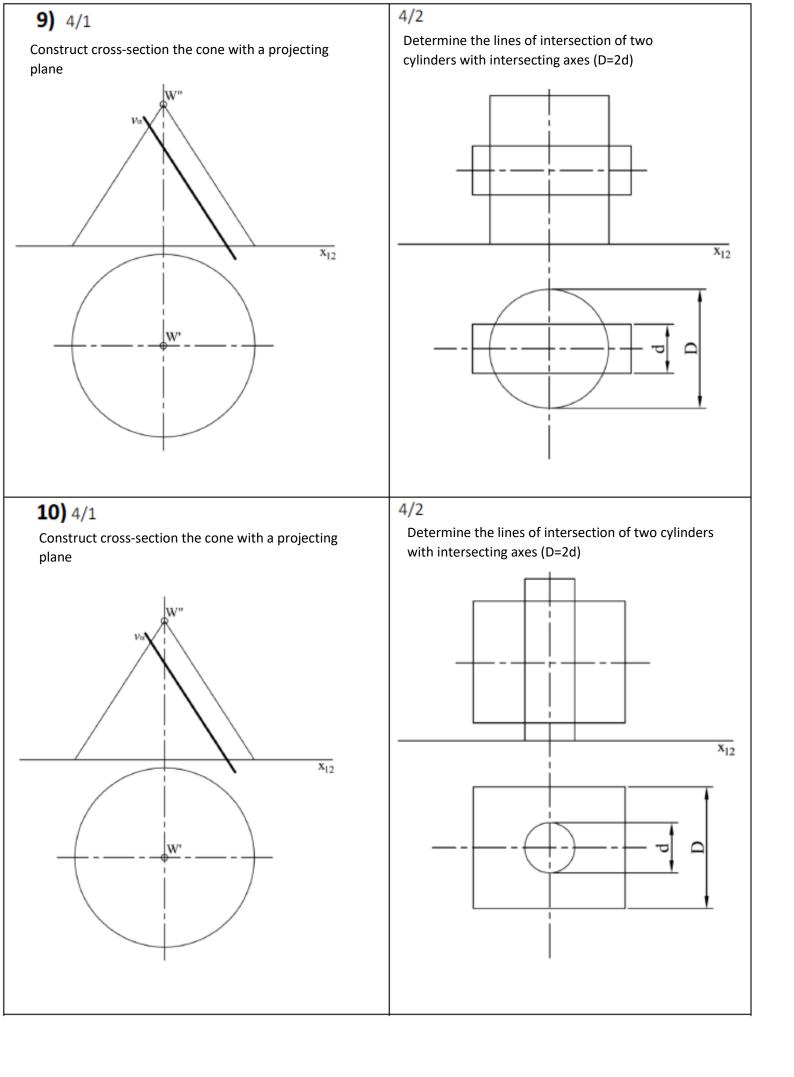

# **8)** 4/1

Construct cross-section the cone with a projecting plane

### 4/2

Determine the lines of intersection of two cylinders with intersecting axes (D=2d)

# x<sub>12</sub> 4/2 Determine the lines of intersection of two cylinders with intersecting axes (D=2d)