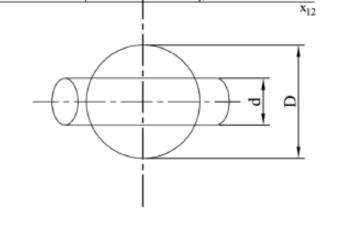

### 4/2

Determine the lines of intersection of two cylinders with intersecting axes (D=2d)