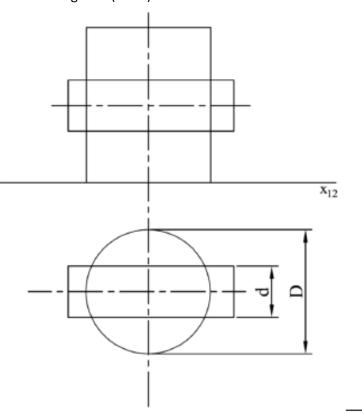

## **14)** 4/1

Construct cross-section the cone with a projecting plane

4/2 Determine the lines of intersection of two cylinders with intersecting axes (D=2d)

4/2

Determine the lines of intersection of two cylinders with intersecting axes (D=2d)