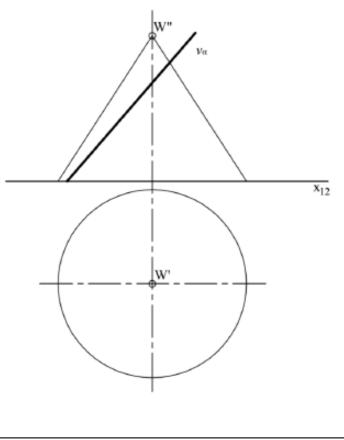

# **7)** 4/1

Construct cross-section the cone with a projecting plane



# **8)** 4/1

Construct cross-section the cone with a projecting plane



### 4/2

Determine the lines of intersection of two cylinders with intersecting axes (D=2d)

# x<sub>12</sub> 4/2 Determine the lines of intersection of two cylinders with intersecting axes (D=2d)







# **13)** 4/1

Construct cross-section the cone with a projecting plane



## **14)** 4/1

Construct cross-section the cone with a projecting plane



4/2 Determine the lines of intersection of two cylinders with intersecting axes (D=2d)



4/2

Determine the lines of intersection of two cylinders with intersecting axes (D=2d)