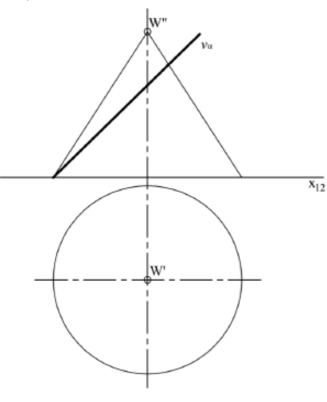

## **14)** 4/1

Construct cross-section the cone with a projecting plane

4/2 Determine the lines of intersection of two cylinders with intersecting axes (D=2d)

4/2

Determine the lines of intersection of two cylinders with intersecting axes (D=2d)