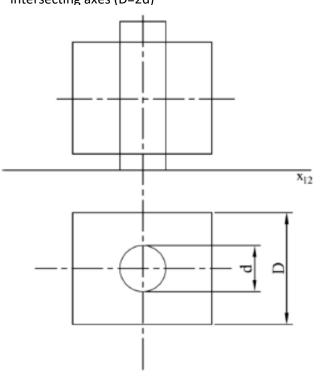

### 4/2

Determine the lines of intersection of two cylinders with intersecting axes (D=2d)

# x<sub>12</sub> 4/2 Determine the lines of intersection of two cylinders with intersecting axes (D=2d)