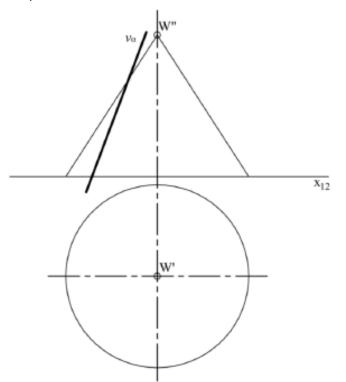

# **7)** 4/1

Construct cross-section the cone with a projecting plane

# **8)** 4/1

Construct cross-section the cone with a projecting plane