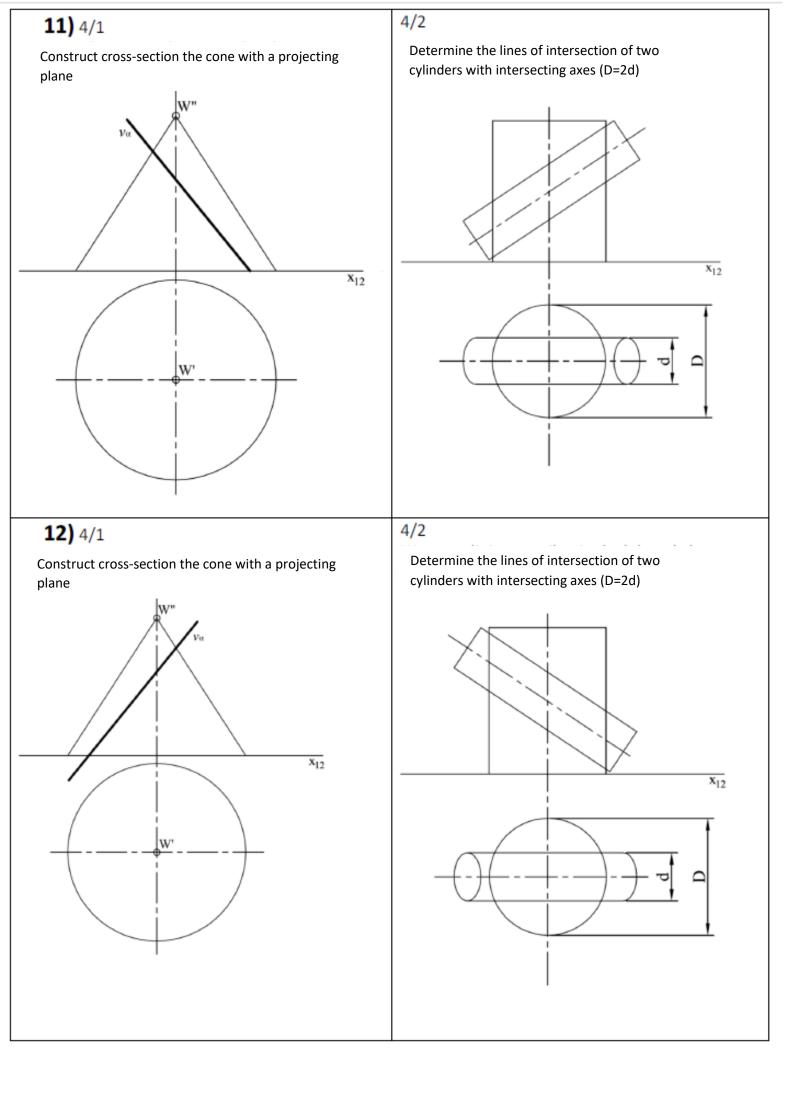

# **13)** 4/1

Construct cross-section the cone with a projecting plane

## **14)** 4/1

Construct cross-section the cone with a projecting plane

4/2 Determine the lines of intersection of two cylinders with intersecting axes (D=2d)

4/2

Determine the lines of intersection of two cylinders with intersecting axes (D=2d)