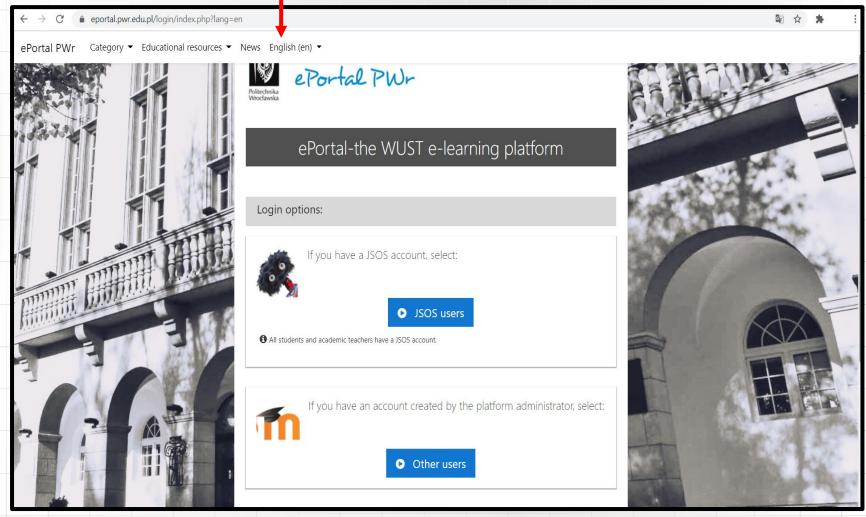

#### ePortal PWr (www.eportal.pwr.edu.pl)

It is an official WUST's platform for placing materials necessary for classes as well as for tests and exams execution. Information given on ePortal is also supposed to be regularly checked by students.