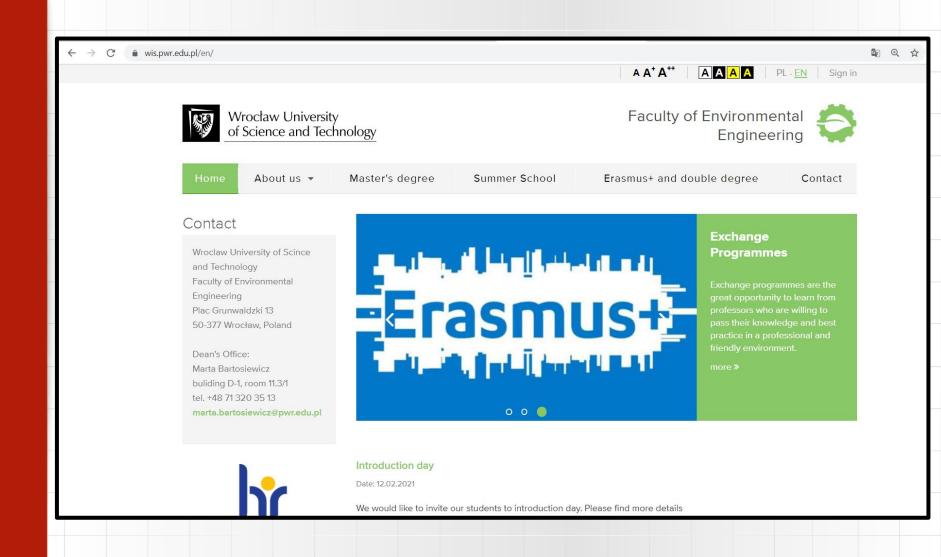

wr.edu.pl/</a>. The course for polish students will take place between 3.3-31.3.2021. Detailed information can be found on website <a href="https://szkoleniebhp.pwr.edu.pl/">https://szkoleniebhp.pwr.edu.pl/</a>.
- Course schedule for foreign students will be available at:

https://eportal.pwr.edu.pl/course/index.php?categoryid=318

#### Lab Safety



Always wear safety goggles when working in the lab.



Never wear open-toed shoes in the lab.



Never leave garbage in around the classroom. Always clean it up.



No food or drinks in the lab.



Always discard any broken glass in the broken glass container.



If chemicals get in your eyes, use the eyewash station to clean them.



Always wear safety gloves when working in the lab.









#### Official website https://wis.pwr.edu.pl/en/





### Official facebook fanpage







## THANK YOU FOR YOUR ATTENTION AND ENJOY YOUR TIME AT WUST © © ©!!