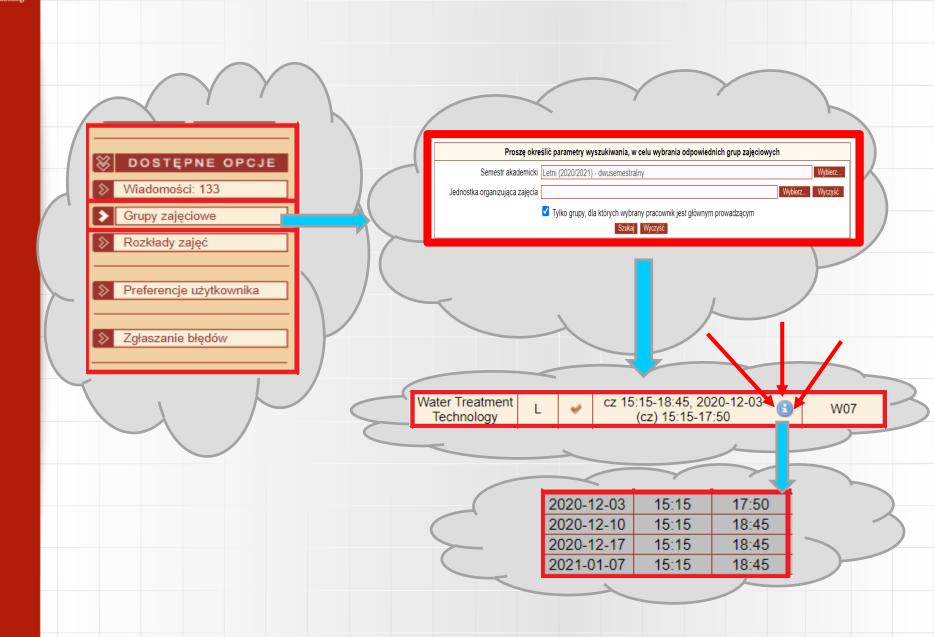

where classes will be conducted are **ZOOM** and **MS Teams**. Each tutor is obligated to give the adequate information about the method of classes leading.







#### ePortal PWr (www.eportal.pwr.edu.pl)

It is an official WUST's platform for placing materials necessary for classes as well as for tests and exams execution. Information given on ePortal is also supposed to be regularly checked by students.





#### Learning agreements



Changes in learning agreements may be implemented within 2 weeks – till 14<sup>th</sup> March 2021!



# Official student's e-mail www.smail.pwr.edu.pl/auth or

www.s.student.pwr.edu.pl







#### JSOS system https://jsos.pwr.edu.pl/





#### Edukacja CL (Education CL)

#### www.edukacja.pwr.wroc.pl





#### Edukacja CL – how to check classes dates?





#### Students calendar

https://pwr.edu.pl/en/students/academic-calendar

#### Summer Semester 2020/2021

| MON                 | FEBRUARY |   | MARCH |    |    |             | APRIL |             |    |    | MAY |    |    |    |           | JUNE |    |    | JULY |   |
|---------------------|----------|---|-------|----|----|-------------|-------|-------------|----|----|-----|----|----|----|-----------|------|----|----|------|---|
|                     | 22       | 1 | 8     | 15 | 22 | 29          | 5     | 12<br>Man 0 | 19 | 26 | 3   | 10 | 17 | 24 | 31        | 7    | 14 | 21 | 28   | 5 |
| TUE                 | 23       | 2 | 9     | 16 | 23 | 30<br>Fri E | 6     | 13          | 20 | 27 | 4   | 11 | 18 | 25 | 1         | 8    | 15 | 22 | 29   | 6 |
| WED                 | 24       |