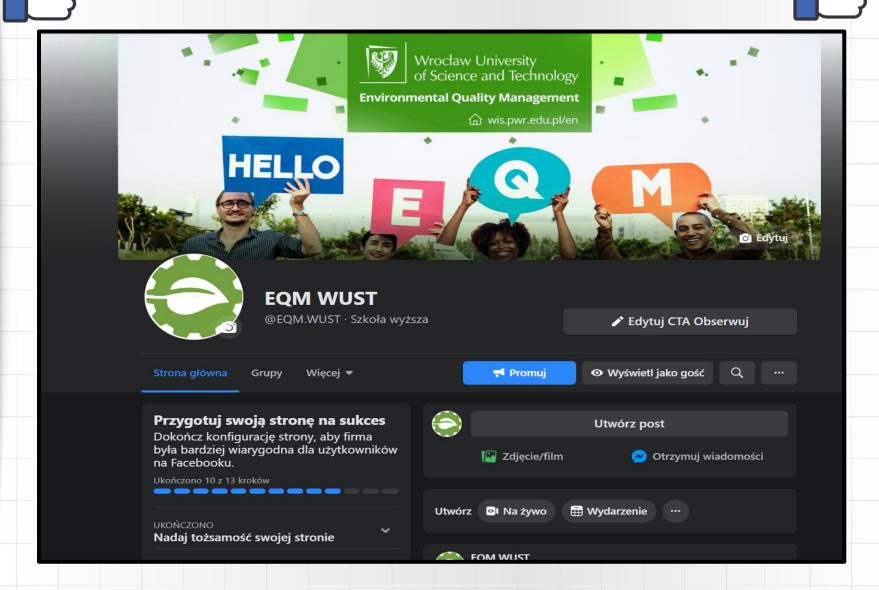

students will take place between 3.3-31.3.2021. Detailed information can be found on website <a href="https://szkoleniebhp.pwr.edu.pl/">https://szkoleniebhp.pwr.edu.pl/</a>.
- Course schedule for foreign students will be available at:

https://eportal.pwr.edu.pl/course/index.php?categoryid=318

#### Lab Safety



Always wear safety goggles when working in the lab.



Never wear open-toed shoes in the lab.



Never leave garbage in around the classroom. Always clean it up.



No food or drinks in the lab.



Always discard any broken glass in the broken glass container.



If chemicals get in your eyes, use the eyewash station to clean them.



Always wear safety gloves when working in the lab.









#### Official website https://wis.pwr.edu.pl/en/





### Official facebook fanpage







## THANK YOU FOR YOUR ATTENTION AND ENJOY YOUR TIME AT WUST © © ©!!