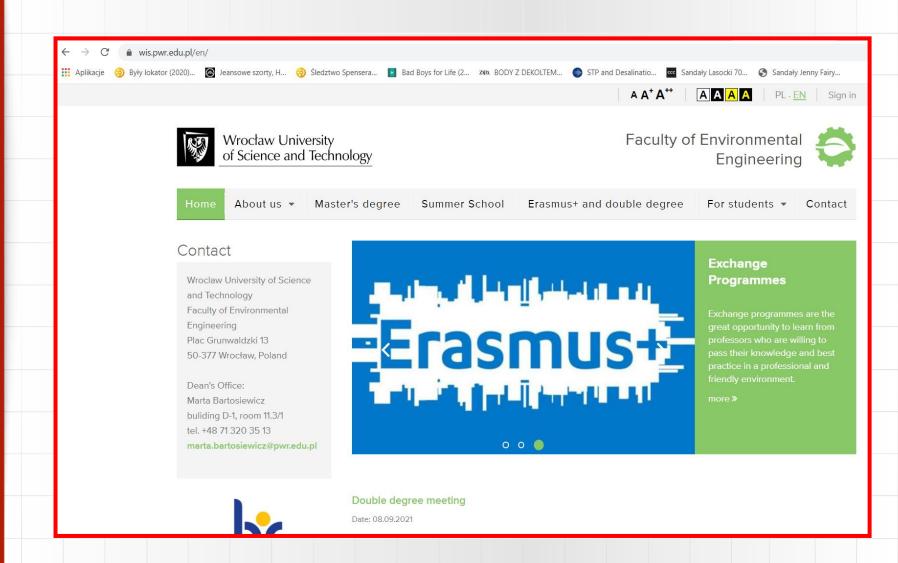

| О            | E               | 0                  | E   | О  | E  | О    | E  | О  | E  | О  | E  | О  | E    |  |

The summer semester begins on 28 February 2022 and runs until 30 September 2022.

Organised classes start on 28 February 2022 with an odd week and run for 15 weeks until 22 June 2022 - 8 odd (O) weeks and 7 even (E) weeks.

2 May 2022 - public holiday

3 May 2022 - 3 May Constitution Day

16 June 2022 - Corpus Christi

17 June 2022 - day off from classes

Easter holidays are from 14 April 2022 to 19 April 2022

<u>Examination session</u> includes 13 working days and lasts from 23 June 2022 to 11 July 2022 and 3 Saturdays (25 June, 2 and 9 July 2022). The winter-semester break lasts from 12 July 2022 to 30 September 2022.



# Official website https://wis.pwr.edu.pl/en/





# Official facebook fanpage

https://www.facebook.com/EQM.WUST





# THANK YOU FOR YOUR ATTENTION AND ENJOY YOUR TIME AT WUST © © ©!!