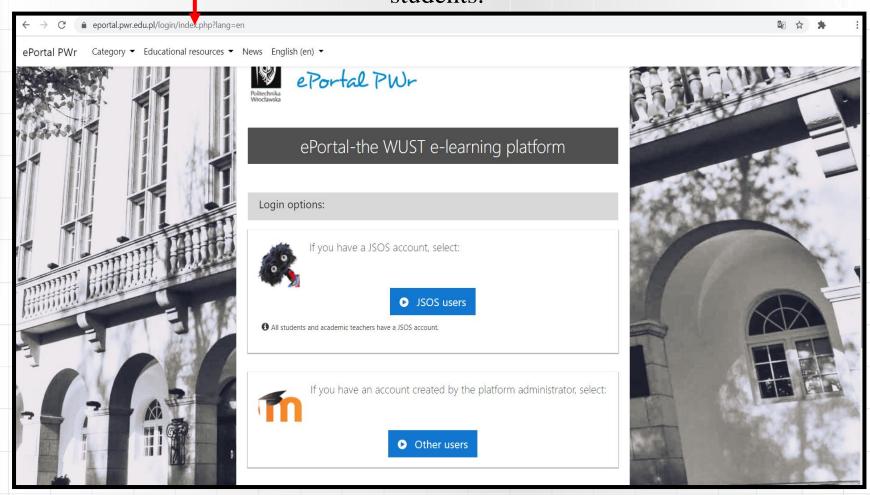

# ePortal PWr (www.eportal.pwr.edu.pl)

In case of home-office mode it will be official WUST's platform for placing materials necessary to classes as well as for tests and exams execution.

Information given on ePortal is also supposed to be regularly checked by students.