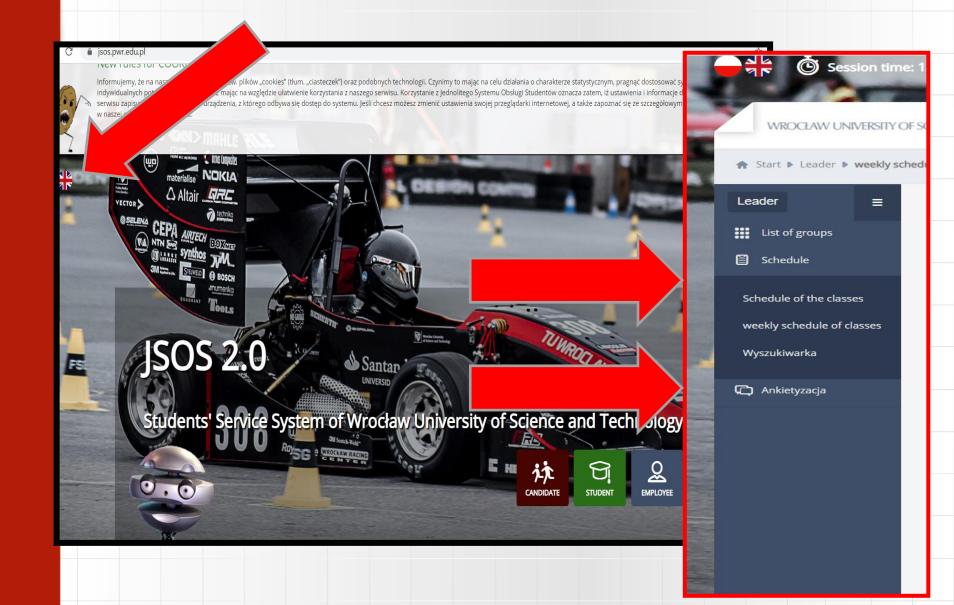

# JSOS system https://jsos.pwr.edu.pl/

# Edukacja CL – how to check classes dates?