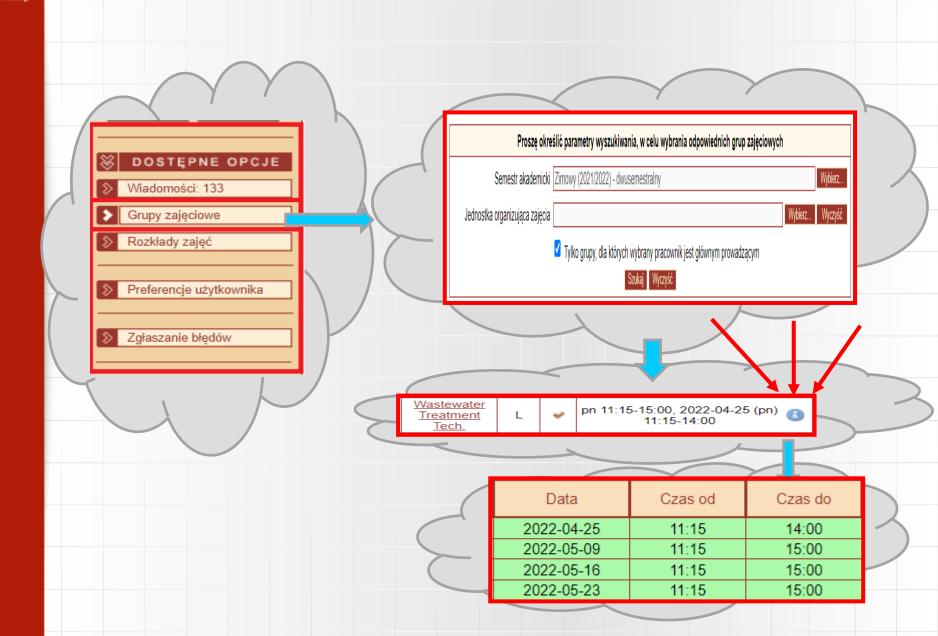

t.pwr.edu.pl





## How to activate your email?

- 1. Log to: http://poczta.student.pwr.edu.pl
- 2. Please add your student's mail: student's book numer@student.pwr.edu.pl
- 3. Press "Next" ("Dalej")
- 4. On the next side press "I do not remember the password" ("Nie pamiętam hasła")
- 5. Next press: "Try another solution" ("Wypróbuj inny sposób")
- 6. On your informal e-mail which you added during the registration at WUST the verification code was supposed to be sent
- 7. Copy the code to the form
- 8. Please create a new password
- 9. With the use of a new password please log in to Gmail





# PLEASE REMEMBER TO CHECK YOUR E-MAILS!



# JSOS system https://jsos.pwr.edu.pl/





# Edukacja CL (Education CL)

#### www.edukacja.pwr.wroc.pl





# Edukacja CL – how to check classes dates?





## Students calendar

https://pwr.edu.pl/en/students/academic-calendar

#### Summer Semester 2021/2022

|                     | FEB. |    | MA | RCH |    | APRIL |              |                 |                    | MAY |    |    | JUNE |    |    |    |    |    |    | JULY |  |
|---------------------|------|----|----|-----|----|-------|--------------|-----------------|--------------------|-----|----|----|------|----|----|----|----|----|----|------|--|
| Mon                 | 28   | 7  | 14 | 21  | 28 | 4     | 11           | 18              | <b>25</b><br>Mon/E | 2   | 9  | 16 | 23   | 30 | 6  | 13 | 20 | 27 | 4  | 11   |  |
| Tue                 | 1    | 8  | 15 | 22  | 29 | 5     | 12           | 19              | <b>26</b> Tue/E    | 3   | 10 | 17 | 24   | 31 | 7  | 14 | 21 | 28 |