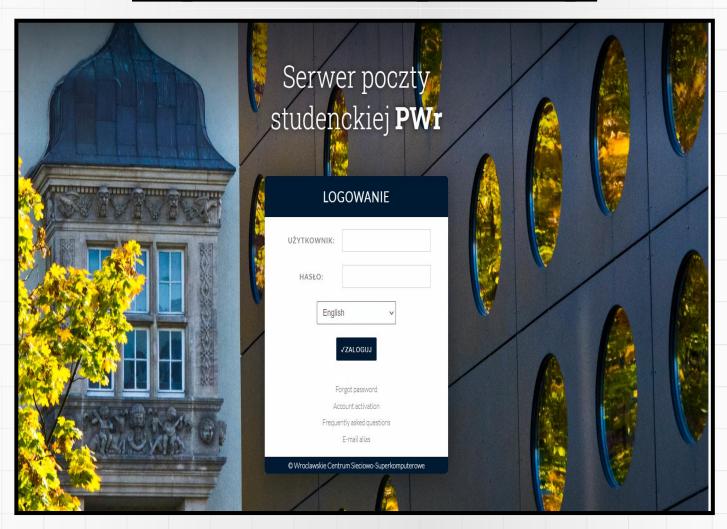

### Official student's e-mail

### https://s.student.pwr.edu.pl

## How to activate your email?

- 1. Log to: http://poczta.student.pwr.edu.pl
- 2. Please add your student's mail: student's book numer@student.pwr.edu.pl
- 3. Press "Next" ("Dalej")
- 4. On the next side press "I do not remember the password" ("Nie pamiętam hasła")
- 5. Next press: "Try another solution" ("Wypróbuj inny sposób")
- 6. On your informal e-mail which you added during the registration at WUST the verification code was supposed to be sent
- 7. Copy the code to the form
- 8. Please create a new password
- 9. With the use of a new password please log in to Gmail