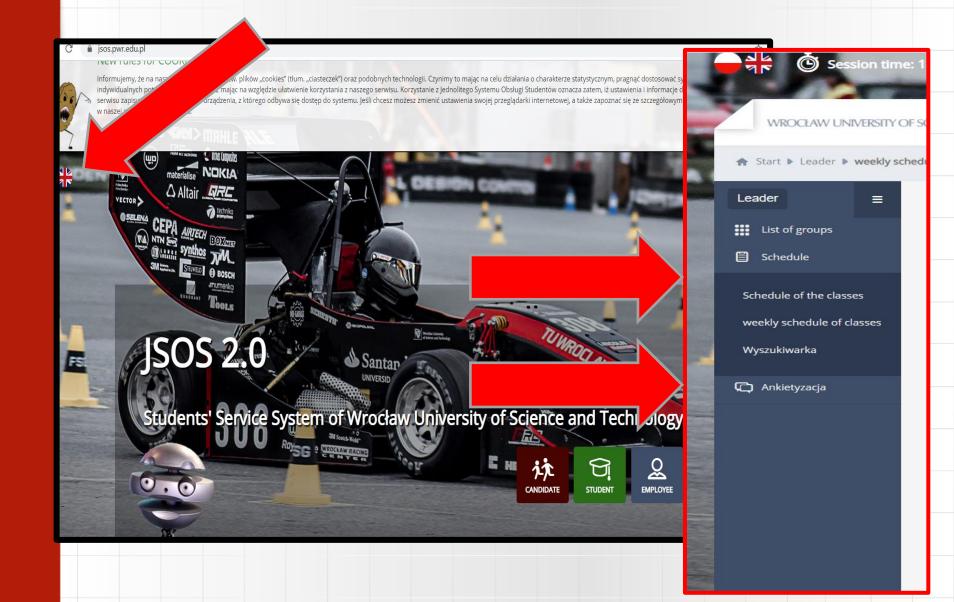

7.10.2021**!



#### Official student's e-mail

#### www.s.student.pwr.edu.pl





#### How to activate your email?

- 1. Log to: http://poczta.student.pwr.edu.pl
- 2. Please add your student's mail: student's book <a href="mailto:numer@student.pwr.edu.pl">numer@student.pwr.edu.pl</a>
- 3. Press "Next" ("Dalej")
- 4. On the next side press "I do not remember the password" ("Nie pamiętam hasła")
- 5. Next press: "Try another solution" ("Wypróbuj inny sposób")
- 6. On your informal e-mail which you added during the registration at WUST the verification code was supposed to be sent
- 7. Copy the code to the form
- 8. Please create a new password
- 9. With the use of a new password please log in to Gmail





# PLEASE REMEMBER TO CHECK YOUR E-MAILS!



## JSOS system https://jsos.pwr.edu.pl/





### Edukacja CL (Education CL)

#### www.edukacja.pwr.wroc.pl





# Edukacja CL – how to check classes dates?





#### Students calendar

#### https://pwr.edu.pl/en/students/academic-calendar

#### Winter Semester 2021/2022

|                     |    |    | ост | OBER |    | NOVEMBER |    |    |             |    | DECEMBER |                 |                    |    | JANUARY    |    |    |    |    | FEBRUARY |    |    |
|---------------------|----|----|-----|------|----|----------|----|----|-------------|----|----------|-----------------|--------------------|----|------------|----|----|----|----|----------|----|----|
| Mon                 | 27 | 4  | 11  | 18   | 25 | 1        | 8  | 15 | 22<br>Mon/0 | 29 | 6        | 13              | <b>20</b><br>Thu/0 | 27 | 3<br>Mon/0 | 10 | 17