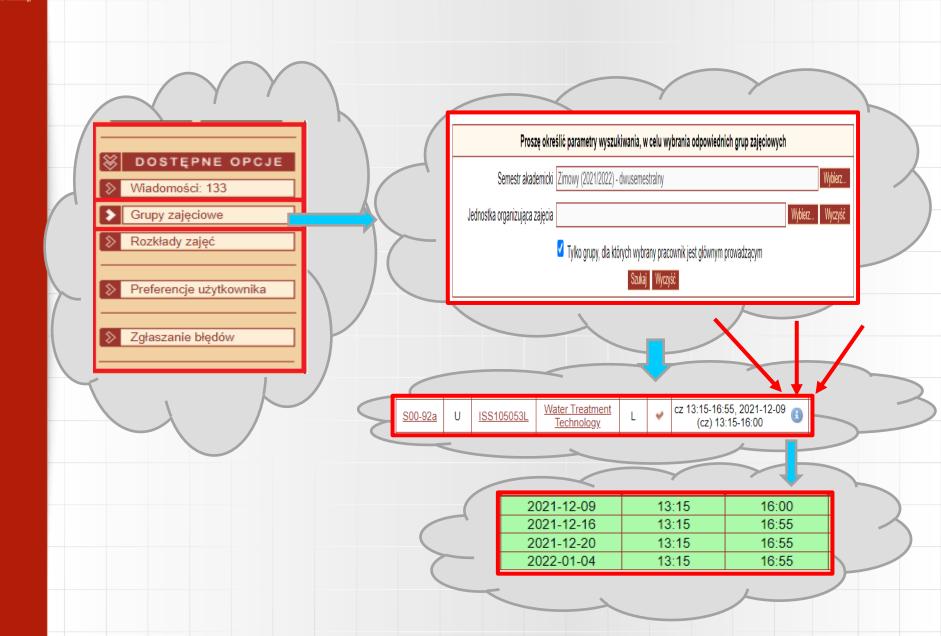

- 1. Log to: http://poczta.student.pwr.edu.pl
- 2. Please add your student's mail: student's book <a href="mailto:numer@student.pwr.edu.pl">numer@student.pwr.edu.pl</a>
- 3. Press "Next" ("Dalej")
- 4. On the next side press "I do not remember the password" ("Nie pamiętam hasła")
- 5. Next press: "Try another solution" ("Wypróbuj inny sposób")
- 6. On your informal e-mail which you added during the registration at WUST the verification code was supposed to be sent
- 7. Copy the code to the form
- 8. Please create a new password
- 9. With the use of a new password please log in to Gmail





# PLEASE REMEMBER TO CHECK YOUR E-MAILS!



## JSOS system https://jsos.pwr.edu.pl/





### Edukacja CL (Education CL)

#### www.edukacja.pwr.wroc.pl





# Edukacja CL – how to check classes dates?





#### Students calendar

#### https://pwr.edu.pl/en/students/academic-calendar

#### Winter Semester 2021/2022

|                     |    |    | ост | OBER |    | NOVEMBER |    |    |             |    | DECEMBER |                 |                    |    | JANUARY    |    |    |    |    | FEBRUARY |    |    |
|---------------------|----|----|-----|------|----|----------|----|----|-------------|----|----------|-----------------|--------------------|----|------------|----|----|----|----|----------|----|----|
| Mon                 | 27 | 4  | 11  | 18   | 25 | 1        | 8  | 15 | 22<br>Mon/0 | 29 | 6        | 13              | <b>20</b><br>Thu/0 | 27 | 3<br>Mon/0 | 10 | 17 | 24 | 31 | 7        | 14 | 21 |
| Tue                 | 28 | 5  | 12  | 19   | 26 | 2        | 9  | 16 | 23