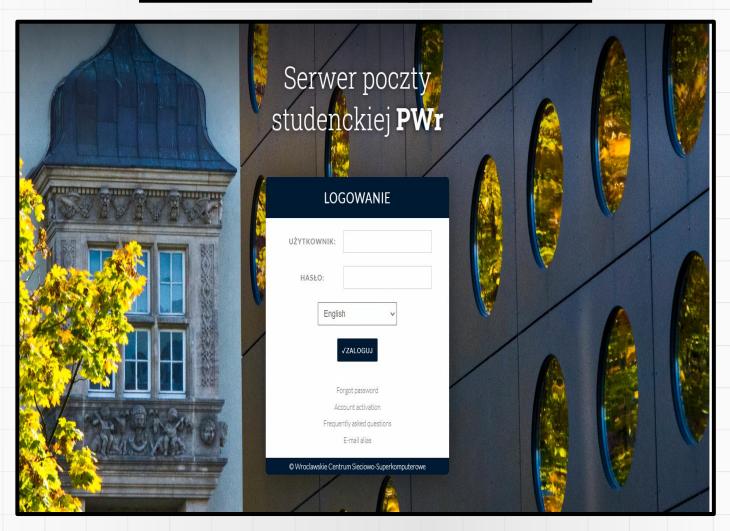

#### Official student's e-mail

#### www.s.student.pwr.edu.pl

#### How to activate your email?

- 1. Log to: http://poczta.student.pwr.edu.pl
- 2. Please add your student's mail: student's book <a href="mailto:numer@student.pwr.edu.pl">numer@student.pwr.edu.pl</a>
- 3. Press "Next" ("Dalej")
- 4. On the next side press "I do not remember the password" ("Nie pamiętam hasła")
- 5. Next press: "Try another solution" ("Wypróbuj inny sposób")
- 6. On your informal e-mail which you added during the registration at WUST the verification code was supposed to be sent
- 7. Copy the code to the form
- 8. Please create a new password
- 9. With the use of a new password please log in to Gmail