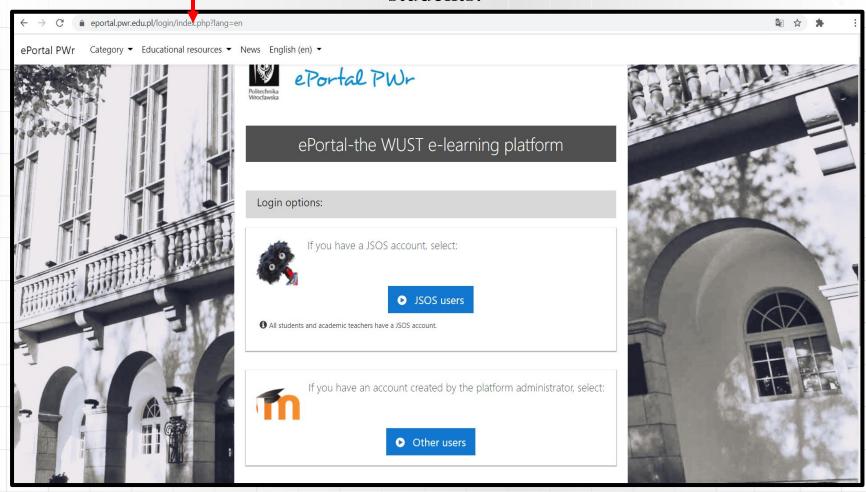

## ePortal PWr (www.eportal.pwr.edu.pl)

In case of home-office mode it will be official WUST's platform for placing materials necessary to classes as well as for tests and exams execution.

Information given on ePortal is also supposed to be regularly checked by students.